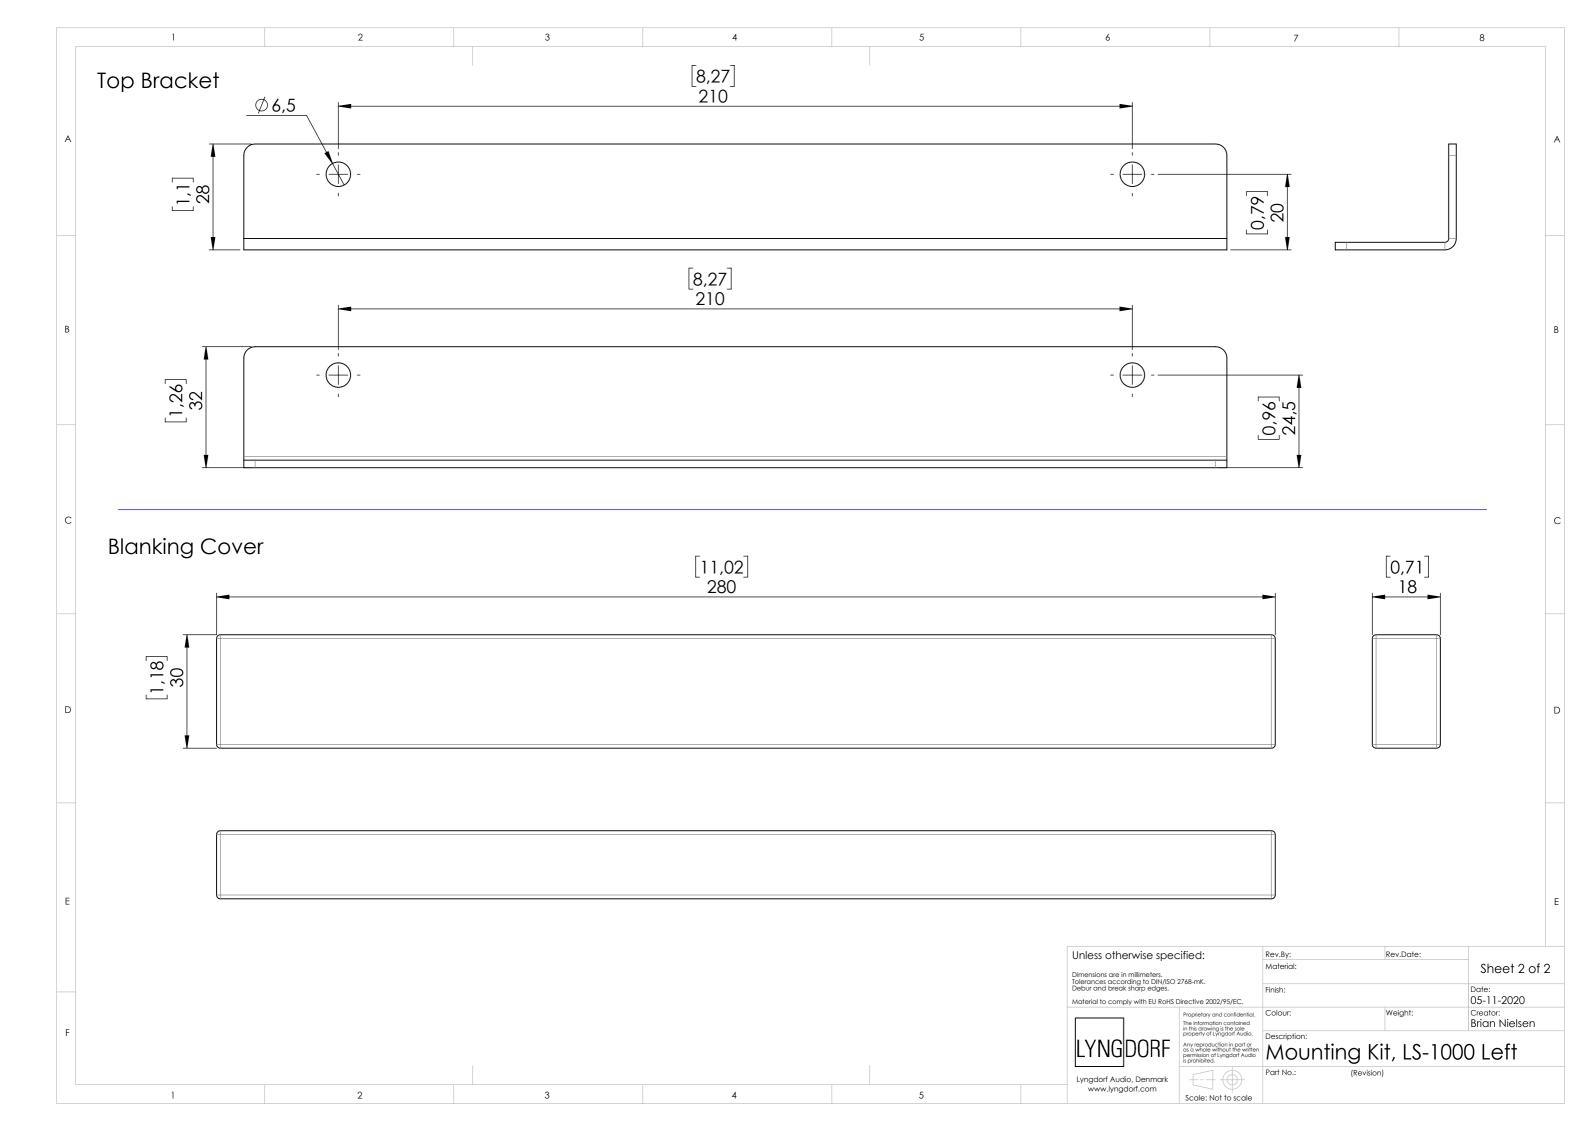

|                                                                                                                          | 7                               |            |         | 8                                                  |   |
|--------------------------------------------------------------------------------------------------------------------------|---------------------------------|------------|---------|----------------------------------------------------|---|
|                                                                                                                          |                                 |            |         |                                                    | A |
|                                                                                                                          |                                 |            |         |                                                    | В |
|                                                                                                                          |                                 |            |         |                                                    | С |
|                                                                                                                          |                                 |            | 0       | 7                                                  | D |
|                                                                                                                          |                                 |            |         |                                                    | E |
| d:<br>mK.                                                                                                                | Rev.By:<br>Material:<br>Finish: | Re         | v.Date: | Sheet 1 of 2                                       | 2 |
| ive 2002/95/EC.<br>rietary and confidential.<br>nformation contained<br>s drawing is the sole<br>erty of Lyngdorf Audio. | Colour:                         | We         | eight:  | 05-11-2020<br><sup>Creator:</sup><br>Brian Nielsen |   |
| reproduction in part or<br>whole without the written<br>hission of Lyngdorf Audio<br>hibited.                            |                                 |            | LS-100  | 0 Left                                             |   |
| ale: Not to scale                                                                                                        | Part No.:                       | (Revision) |         |                                                    |   |