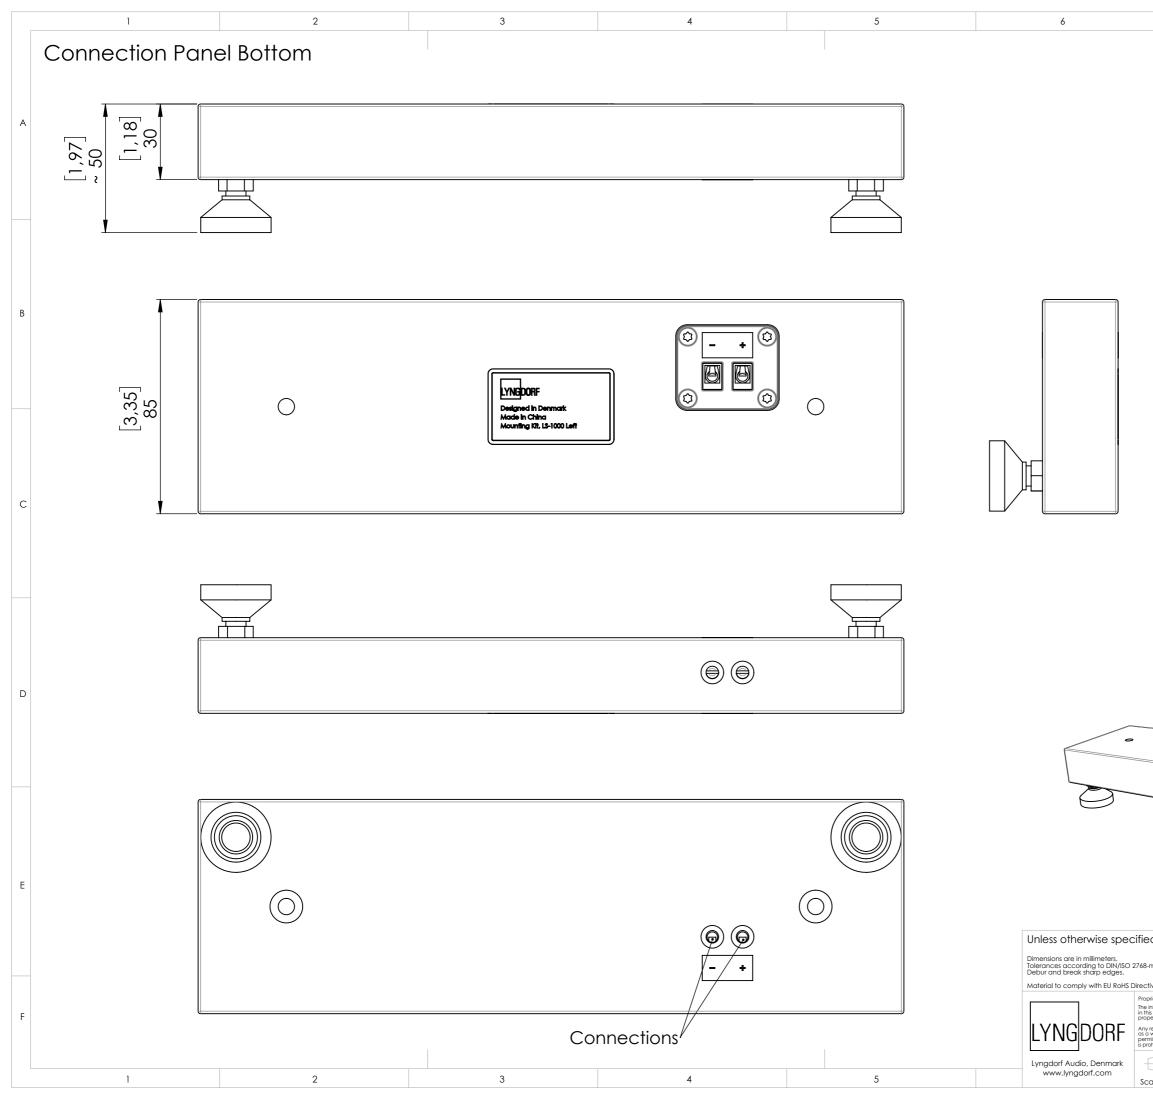

|                                                                                                                          | 7                               |            |         | 8                                                  |   |
|--------------------------------------------------------------------------------------------------------------------------|---------------------------------|------------|---------|----------------------------------------------------|---|
|                                                                                                                          |                                 |            |         |                                                    | A |
|                                                                                                                          |                                 |            |         |                                                    | В |
|                                                                                                                          |                                 |            |         |                                                    | С |
|                                                                                                                          |                                 |            | 0       | 7                                                  | D |
|                                                                                                                          |                                 |            |         |                                                    | E |
| d:<br>mK.                                                                                                                | Rev.By:<br>Material:<br>Finish: | Re         | v.Date: | Sheet 1 of 2                                       | 2 |
| ive 2002/95/EC.<br>rietary and confidential.<br>nformation contained<br>s drawing is the sole<br>erty of Lyngdorf Audio. | Colour:                         | We         | eight:  | 05-11-2020<br><sup>Creator:</sup><br>Brian Nielsen |   |
| reproduction in part or<br>whole without the written<br>hission of Lyngdorf Audio<br>hibited.                            |                                 |            | LS-100  | 0 Left                                             |   |
| ale: Not to scale                                                                                                        | Part No.:                       | (Revision) |         |                                                    |   |